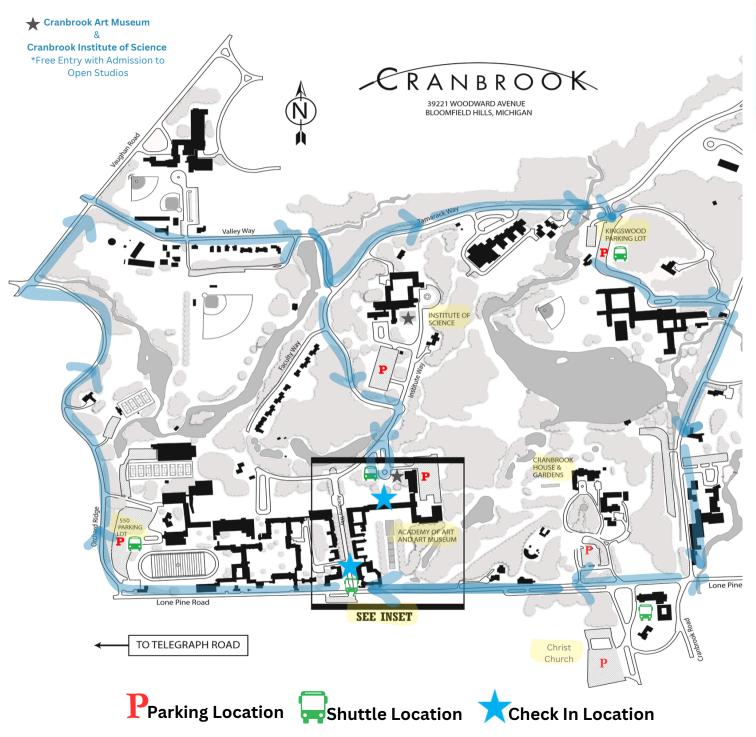

PARKING LOT LOCATIONS:

Cranbrook Art Museum Lot \*Handicap Accessible Only\*

550 Lone Pine Lot - Shuttle Available

Kingswood Upper Schools Lot -Shuttle Available

Christ Church - Shuttle Available

Cranbrook Institute of Science Lot -No Shuttle Available

**380 Lone Pine Road -** No Shuttle Available

In the event of an emergency, contact 911.

If you need assistance, please call Cranbrook Security (248) 645 - 3170