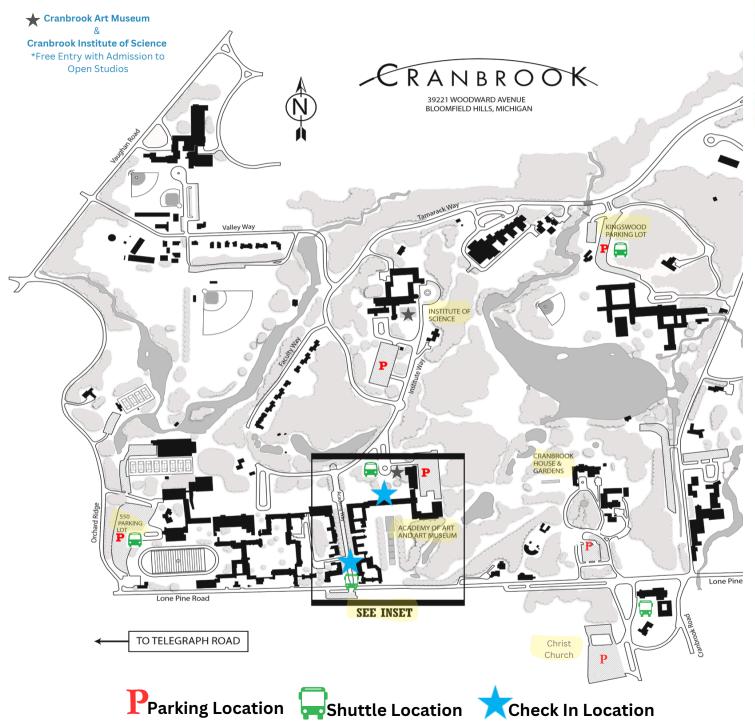

PARKING LOT LOCATIONS:

Cranbrook Art Museum Lot \*Handicap Accessible Only\*

550 Lone Pine Lot - Shuttle Available

Kingswood Upper Schools Lot -Shuttle Available

Christ Church - Shuttle Available

Cranbrook Institute of Science Lot -No Shuttle Available

**380 Lone Pine Road -** No Shuttle Available

In the event of an emergency, contact 911.

If you need assistance, please call Cranbrook Security (248) 645 - 3170