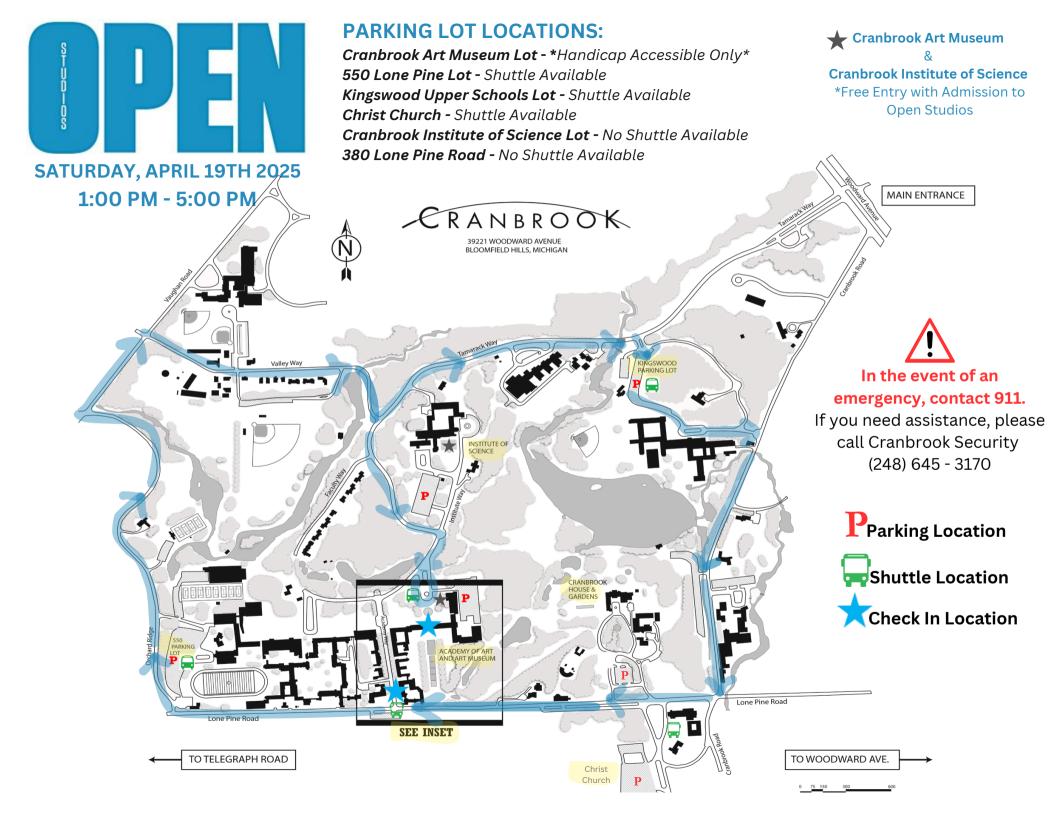

PARKING LOT LOCATIONS:

Cranbrook Art Museum Lot \*Handicap Accessible Only\*

550 Lone Pine Lot - Shuttle Available

Kingswood Upper Schools Lot -Shuttle Available

Christ Church - Shuttle Available

Cranbrook Institute of Science Lot -No Shuttle Available

**380 Lone Pine Road -** No Shuttle Available

In the event of an emergency, contact 911.

If you need assistance, please call Cranbrook Security (248) 645 - 3170