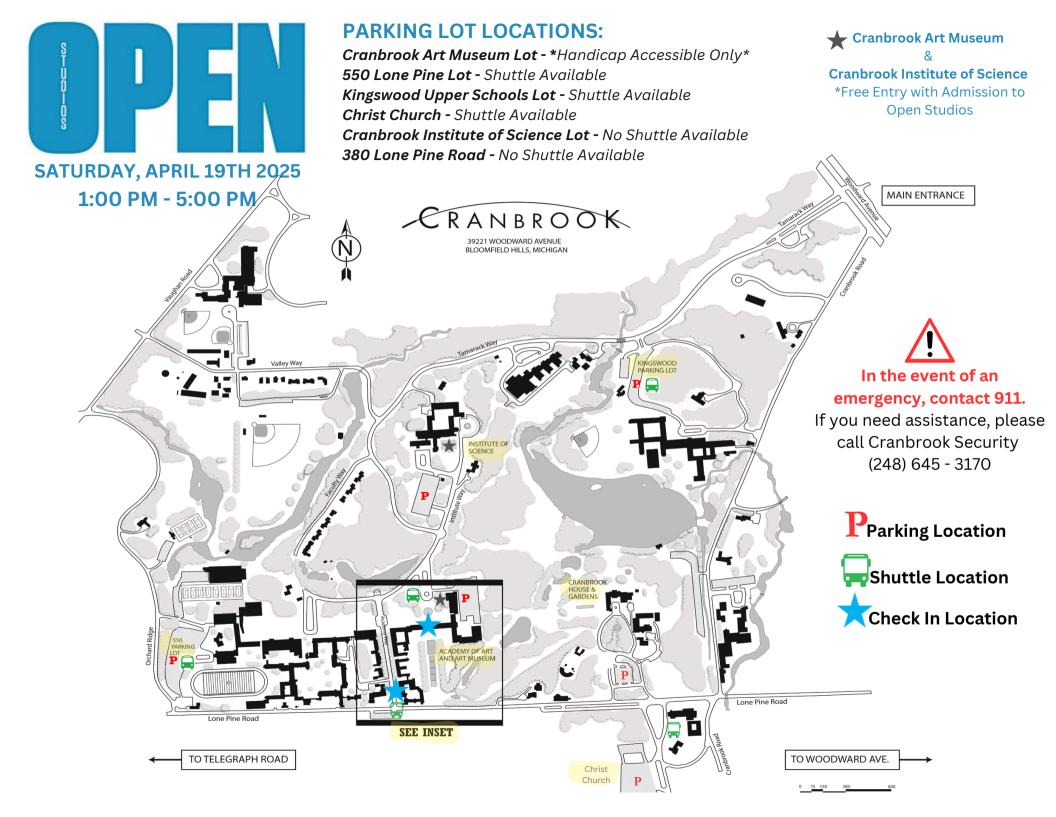

## **PARKING LOT LOCATIONS:**

Cranbrook Art Museum Lot \*Handicap Accessible Only\*

550 Lone Pine Lot - Shuttle Available

Kingswood Upper Schools Lot -Shuttle Available

Christ Church - Shuttle Available

Cranbrook Institute of Science Lot -No Shuttle Available

**380 Lone Pine Road -** No Shuttle Available

In the event of an emergency, contact 911.

If you need assistance, please call Cranbrook Security (248) 645 - 3170